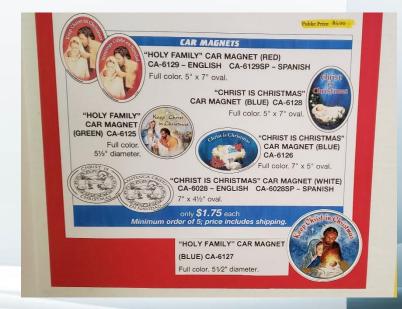

# **Keep Christ in Christmas**

 Unfortunately, we again will not have the English Christmas cards available this year. However, we can offer both Keep Christ in Christmas Yard Signs and Magnets (see pictures). If interested, please contact:

Reep Christ in Christmas Chairman
Brother Dennis Vaglica
email: music4freebird@yahoo.com