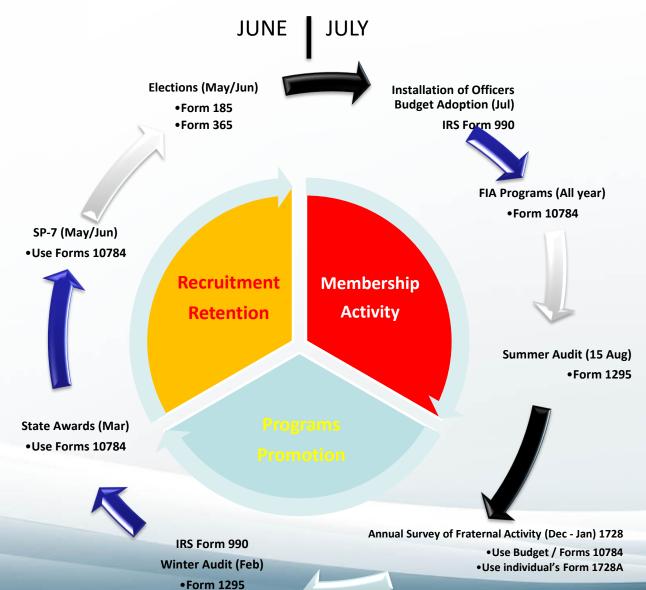

# Alabama By the Numbers

#### 78 Alabama Councils

11 Councils: have not submitted the Form 185.

**26 Councils:** must assign a minimum **5** members to Programs via 'Officers Online' – Council Administration – (MM) to receive credit for **Form 365**. *Program Director (PD), Family, Community, Membership, and Retention Directors. Continue to populate.* 

**30 Councils:** have not submitted **Form 1295** for the audit period ending 30 Jun 2020.

4 Councils: do not have TAX EINs with the Internal Revenue Service

16 Councils: have Revoked EINs with the IRS or conflicts with Supreme Legal.

#### A Council's Annual Yearly Life Cycle

•IRS Form 990-N / 990-O

#### **Actions Needed**

**TODAY:** Complete all outstanding forms (185/365/1295). Report results to SD/DD.

**TODAY:** Complete Form 10784 for each program completed.

**TODAY:** Establish a working SP-7

Nov: Assess Dues for 2023.

Nov: Print 2023 Membership cards. Send All Honorary Life cards before 1 Dec 2022.

Dec 1: Populate Form 1728 (basic information) and submit.

**Dec 15:** Billing first notice.

Jan 2023: Begin audit Form 1295, Due 15 Feb 2023.