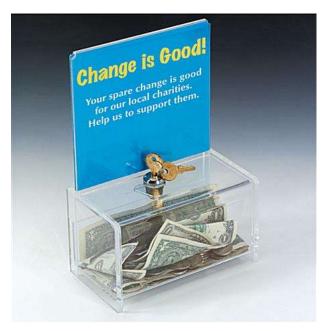

## Acrylic Donation Box with Lock, 6 x 6 Header - Clear

www.displays2go.com

SKU: CCMCL

Built-in security locking mechanism w/ (2) keys

6" x 6" sign holder

Durable clear acrylic construction

Money bin that locks to collect funds for a seasonal event or a well-known charity. The durable acrylic design will withstand many years of use without needing to be replaced.