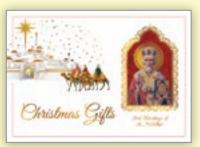

#### St. Nicholas' Gifts

Verse Inside: As Saint Nicholas gave gifts in the spirit of

the Christ Child may you give generously to all those you love and receive God's blessings in return this Christmas Day and throughout the coming New Year