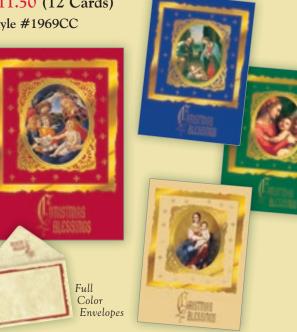

#### Old Masters

Gold-Embossed with Full-Color Envelopes

\$11.50 (12 Cards)

Style #1969CC

#### Verse Inside:

May the blessings of Christmas remain with you throughout the New Year