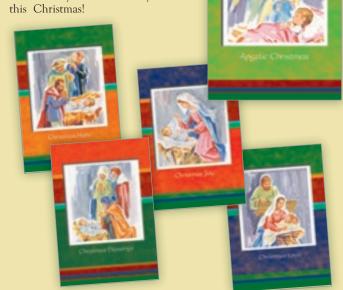

# eep ( ˈhrist in ( ˈhristmas

Send Religious Christmas Cards

Mary Gentle Mother

Gold-Embossed with Full-Color Envelopes

\$12.50 (16 Cards)

Style #2019CC

Full Color Envelopes

Verse Inside:

A Christmas Prayer that Mary, Gentle Mother of Our Lord above, may bring to you with tenderness God's everlasting love

Holy Family \$9.00 (16 Cards)

Style #3019CC

Verse Inside:

May the Strength of Joseph the Joy of Mary and the Peace of the Christ Child fill your Heart on Christmas Day

#### Iov to the World

Gold-Foil

\$10.00 (15 Cards) Style #1956CC

Stary God mas B

Gold-Embossed with Full-Color Envelopes

\$12.00

(15 Cards)

this Christmas

Style #4019CC

Verse Inside: May the Lord grant you His Peace in your heart and in your home

COME, LET US ADORE!

Shepherds Adore **\$9.50** (15 Cards) Style #9019 CC

Verse Inside:

May you feel the wondrous gladness Which the watching shepherds knew So that Christmas and the New Year Will bring hope and peace to you

#### Madonna of the Chair

Gold-Embossed

\$13.00 (18 Cards)

Style #1018CC

Verse Inside:

God gave His greatest gift to us on that first Christmas Day -May our Lord's coming bring life, hope, and peace to you and yours this day and always.

#### St. Nicholas' Gifts

Verse Inside: As Saint Nicholas gave gifts in the spirit of

the Christ Child may you give generously to all those you love and receive God's blessings in return this Christmas Day and throughout the coming New Year