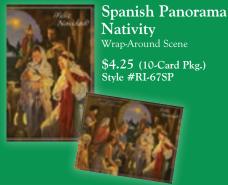

# Spanish Text

The items in this section are all of 1 design.

Adoración del Niño (Adoration of the Child) \$4.25 (10-Card Pkg.) Style #RI-83SP

Madonna del Rosario \$9.00 (15-Card Box) Style #RI-345SP

La Sagrada Familia (Holy Family) \$8.00 (15-Card Box) Style #RI-74SP