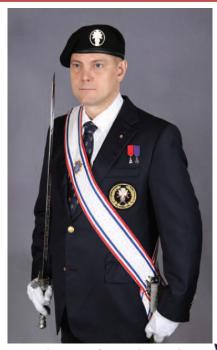

## **During Ceremony**

Regalia uniform,
Black tuxedo with social baldric,
Dark suit with tie.

#### **Honor Guard**

Regalia uniform, Service Baldric, white gloves, and sword

#### **Flag Bearers**

Regalia uniform, Service Baldric, white gloves, **No** Sword

#### **Color Guard Escorts**

Regalia uniform, Service Baldric, white gloves, and sword